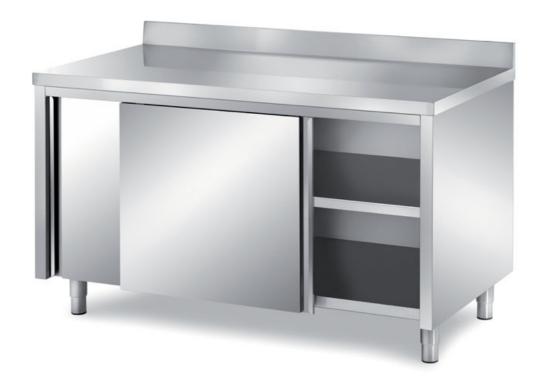

## Furnishing

Cabinet table with sliding doors with backsplash, with s/s underpaneling - mm 2200x700x850 h - TAV/22A

## Dimension:

Length: 2200.0 mm

Metaltecnica © Page 1 of 3

Depth: 700.0 mm Height: 850.0 mm Weight: 115.0 kg Volume: 1.31 mq

Packaging length: 2300.0 mm Packaging depth: 800.0 mm Packaging height: 1100.0 mm Packaging weight: 153.0 kg Packaging volume: 2.02 mq