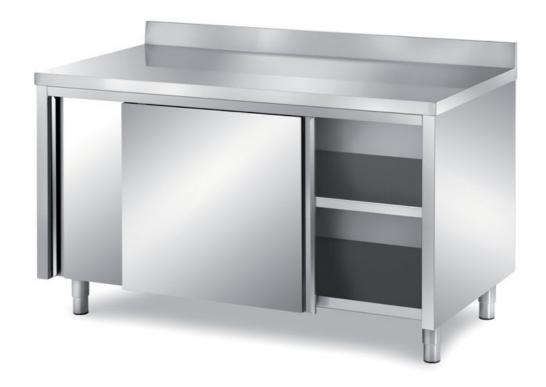

## Furnishing

Cabinet table with sliding doors with backsplash, with s/s underpaneling - mm 2100x700x850 h - TAV/21A

## Dimension:

Length: 2100.0 mm

Metaltecnica © Page 1 of 3

Depth: 700.0 mm Height: 850.0 mm Weight: 109.0 kg Volume: 1.25 mq

Packaging length: 2200.0 mm Packaging depth: 800.0 mm Packaging height: 1100.0 mm Packaging weight: 145.0 kg Packaging volume: 1.94 mq