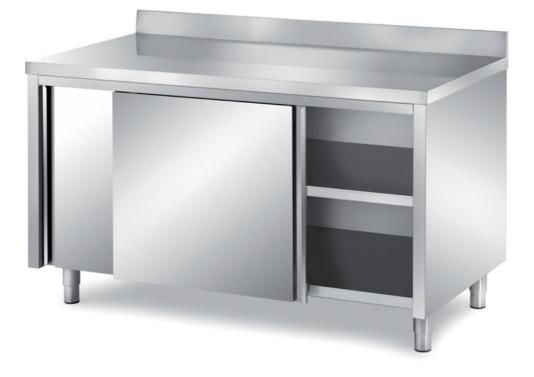

## Furnishing

Cabinet table with sliding doors with backsplash, with s/s underpaneling - mm 2000x700x850 h - TAV/20A

Dimension:

Length: 2000.0 mm

Depth: 700.0 mm Height: 850.0 mm Weight: 105.0 kg Volume: 1.19 mq Packaging length: 2050.0 mm Packaging depth: 750.0 mm Packaging height: 1100.0 mm Packaging weight: 129.0 kg Packaging volume: 1.69 mq