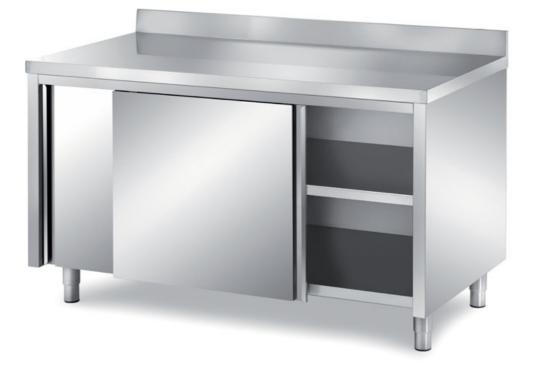

## Furnishing

Cabinet table with sliding doors with backsplash, with s/s underpaneling - mm 1900x700x850 h - TAV/19A

**Dimension**:

Length: 1900.0 mm

Depth: 700.0 mm Height: 850.0 mm Weight: 100.0 kg Volume: 1.13 mq Packaging length: 2050.0 mm Packaging depth: 750.0 mm Packaging height: 1100.0 mm Packaging weight: 124.0 kg Packaging volume: 1.69 mq