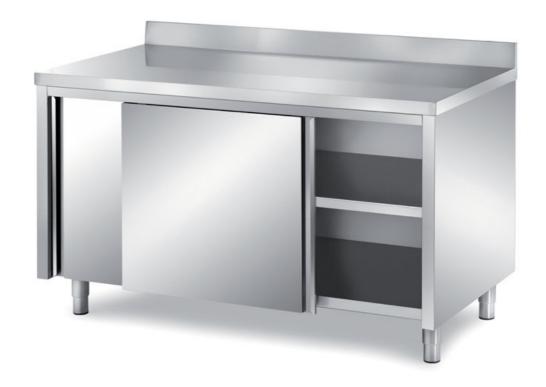

## Furnishing

Cabinet table with sliding doors with backsplash, with s/s underpaneling - mm 1500x700x850 h - TAV/15A

## Dimension:

Length: 1500.0 mm

Metaltecnica © Page 1 of 3

Depth: 700.0 mm Height: 850.0 mm Weight: 82.0 kg Volume: 0.89 mq

Packaging length: 1650.0 mm Packaging depth: 750.0 mm Packaging height: 1100.0 mm Packaging weight: 104.0 kg Packaging volume: 1.36 mq