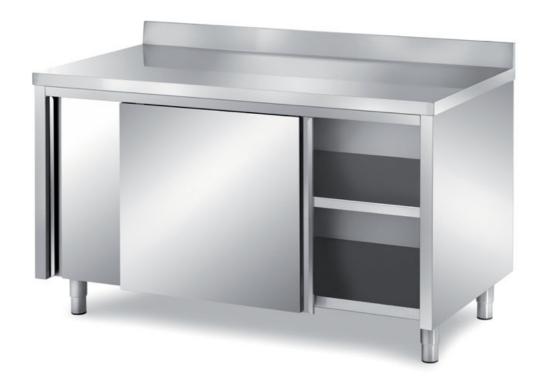

## Furnishing

Cabinet table with sliding doors with backsplash, with s/s underpaneling - mm 1400x700x850 h - TAV/14A

## Dimension:

Length: 1400.0 mm

Metaltecnica © Page 1 of 3

Depth: 700.0 mm Height: 850.0 mm Weight: 77.0 kg Volume: 0.83 mq

Packaging length: 1450.0 mm Packaging depth: 750.0 mm Packaging height: 1100.0 mm Packaging weight: 98.0 kg Packaging volume: 1.2 mq