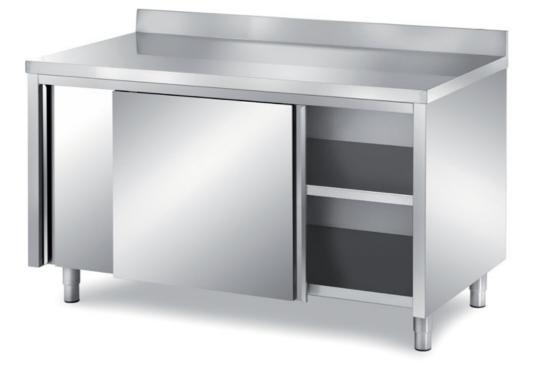

## Furnishing

Cabinet table with sliding doors with backsplash, with s/s underpaneling - mm 1200x700x850 h - TAV/12A

Dimension:

Length: 1200.0 mm

Depth: 700.0 mm Height: 850.0 mm Weight: 68.0 kg Volume: 0.71 mq Packaging length: 1250.0 mm Packaging depth: 750.0 mm Packaging height: 1100.0 mm Packaging weight: 88.0 kg Packaging volume: 1.03 mg