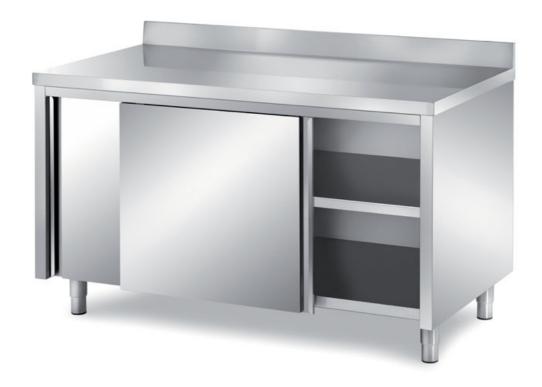

## Furnishing

Cabinet table with sliding doors with backsplash, with s/s underpaneling - mm 1000x700x850 h - TAV/10A

## Dimension:

Length: 1000.0 mm

Metaltecnica © Page 1 of 3

Depth: 700.0 mm Height: 850.0 mm Weight: 59.0 kg Volume: 0.59 mq

Packaging length: 1050.0 mm Packaging depth: 750.0 mm Packaging height: 1100.0 mm Packaging weight: 77.0 kg Packaging volume: 0.87 mq