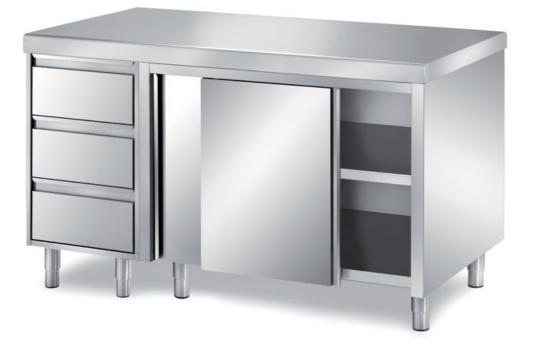

## Furnishing

Cabinet table with sliding doors and a side set of 3 drawers GN2/1 unit without s/s underpaneling - mm 2200x700x850 h - TPPX/22

Dimension:

Length: 2200.0 mm

Depth: 700.0 mm Height: 850.0 mm Weight: 129.0 kg Volume: 1.31 mq Packaging length: 2300.0 mm Packaging depth: 800.0 mm Packaging height: 1100.0 mm Packaging weight: 170.0 kg Packaging volume: 2.02 mg