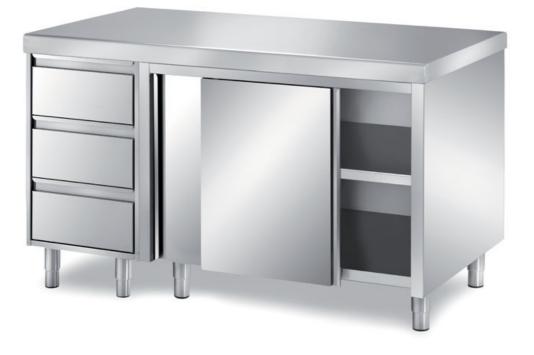

## Furnishing

Cabinet table with sliding doors and a side set of 3 drawers GN1/1 unit without s/s underpaneling - mm 2400x700x850 h - TAPX/24

Dimension:

Length: 2400.0 mm

Depth: 700.0 mm Height: 850.0 mm Weight: 131.0 kg Volume: 1.43 mq Packaging length: 2500.0 mm Packaging depth: 800.0 mm Packaging height: 1100.0 mm Packaging weight: 172.0 kg Packaging volume: 2.2 mg

## Model:

**TAPX/14** - Cabinet table with sliding doors and a side set of 3 drawers GN1/1 unit without s/s underpaneling - mm 1400x700x850 h

**TAPX/16** - Cabinet table with sliding doors and a side set of 3 drawers GN1/1 unit without s/s underpaneling - mm 1600x700x850 h

**TAPX/18** - Cabinet table with sliding doors and a side set of 3 drawers GN1/1 unit without s/s underpaneling - mm 1800x700x850 h

**TAPX/20** - Cabinet table with sliding doors and a side set of 3 drawers GN1/1 unit without s/s underpaneling - mm 2000x700x850 h

**TAPX/22** - Cabinet table with sliding doors and a side set of 3 drawers GN1/1 unit without s/s underpaneling - mm 2200x700x850 h

**TAPX/26** - Cabinet table with sliding doors and a side set of 3 drawers GN1/1 unit without s/s underpaneling - mm 2600x700x850 h

**TAPX/28** - Cabinet table with sliding doors and a side set of 3 drawers GN1/1 unit without s/s underpaneling - mm 2800x700x850 h

**TAPX/30** - Cabinet table with sliding doors and a side set of 3 drawers GN1/1 unit without s/s underpaneling - mm 3000x700x850 h