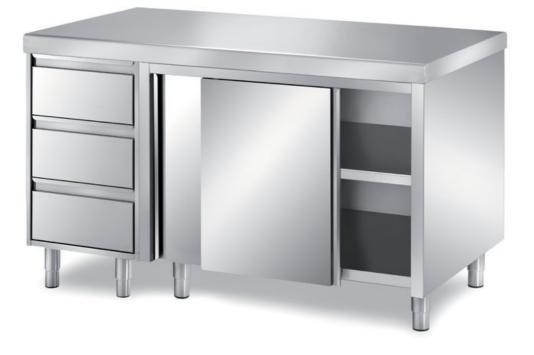

## Furnishing

Cabinet table with sliding doors and a side set of 3 drawers GN1/1 unit without s/s underpaneling - mm 2000x700x850 h - TAPX/20

Dimension:

Length: 2000.0 mm

Depth: 700.0 mm Height: 850.0 mm Weight: 116.0 kg Volume: 1.19 mq Packaging length: 2050.0 mm Packaging depth: 750.0 mm Packaging height: 1100.0 mm Packaging weight: 140.0 kg Packaging volume: 1.69 mq