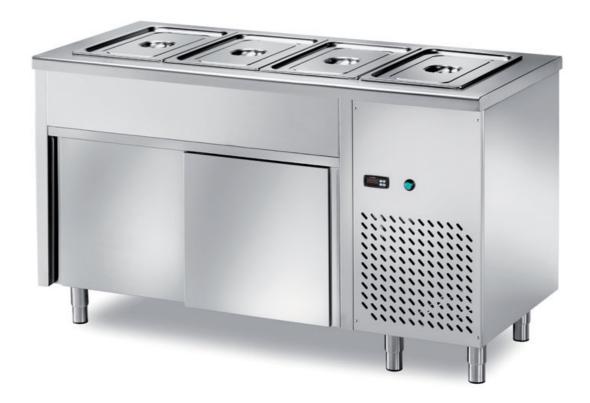

## Furnishing

Element with refrigerated basin h 200 with neutral compartment with sliding doors - cap. 4GN1/1 mm 1500x700x850 - EVP/15