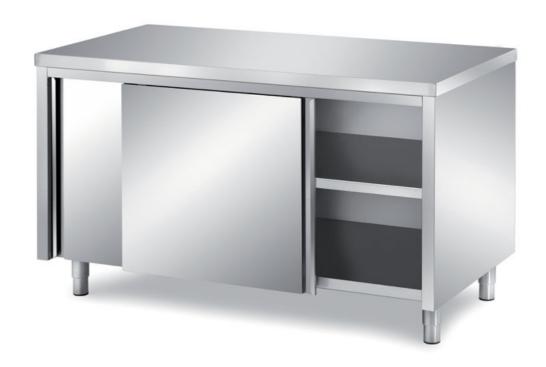

## Furnishing

Cabinet table with double skin sliding doors - mm 2800x/00x850 h - TAM/28