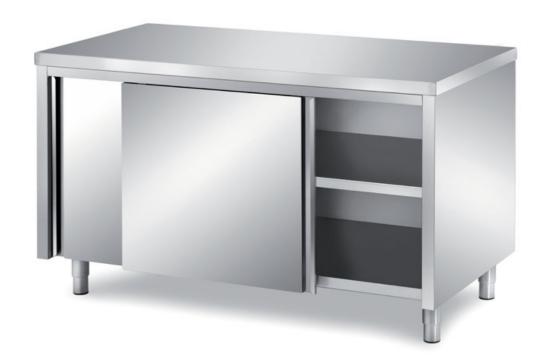

## Furnishing

Cabinet table with double skin sliding doors - mm 2600x700x850 h - TAM/26