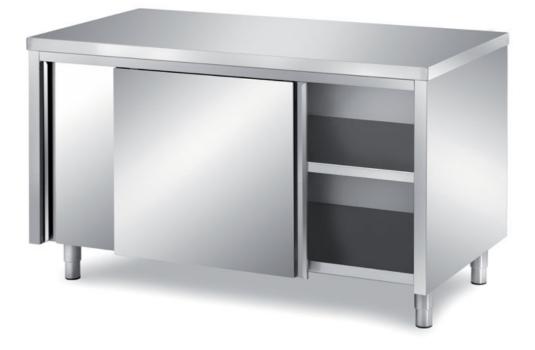

## Furnishing

Cabinet table with double skin sliding doors - mm 2400x700x850 h - TAM/24