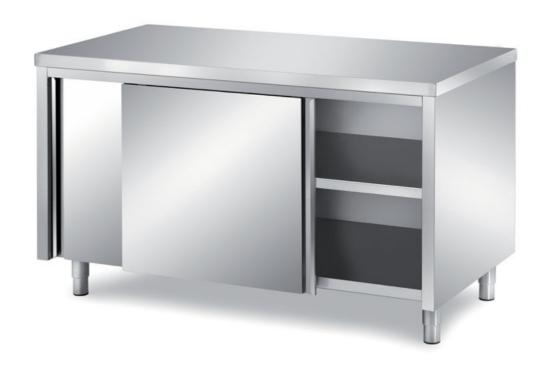

## Furnishing

Cabinet table with double skin sliding doors - mm 2100x700x850 h - TAM/21

## **Dimension:**

Length: 2100.0 mm

Metaltecnica © Page 1 of 3

Depth: 700.0 mm Height: 850.0 mm Weight: 115.0 kg Volume: 1.25 mq

Packaging length: 2200.0 mm Packaging depth: 800.0 mm Packaging height: 1100.0 mm Packaging weight: 151.0 kg Packaging volume: 1.94 mq