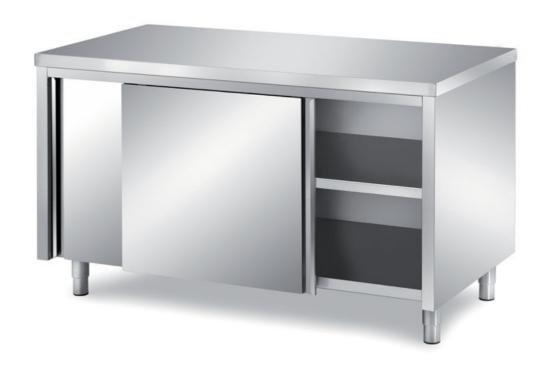

## Furnishing

Cabinet table with double skin sliding doors - mm 2000x700x850 h - TAM/20

## **Dimension:**

Length: 2000.0 mm

Metaltecnica © Page 1 of 3

Depth: 700.0 mm Height: 850.0 mm Weight: 111.0 kg Volume: 1.19 mq

Packaging length: 2050.0 mm Packaging depth: 750.0 mm Packaging height: 1100.0 mm Packaging weight: 135.0 kg Packaging volume: 1.69 mq