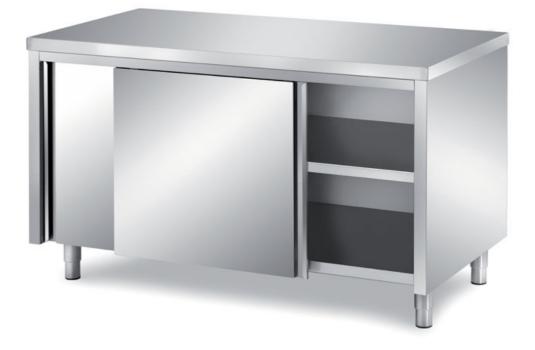

## Furnishing

Cabinet table with double skin sliding doors - mm 1900x700x850 h - TAM/19