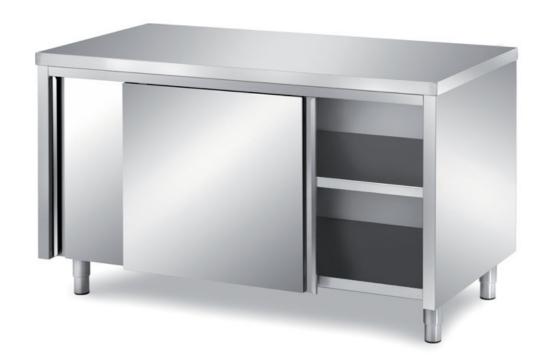

## Furnishing

Cabinet table with double skin sliding doors - mm 1/00x/00x850 h - TAM/17

## **Dimension:**

Length: 1700.0 mm

Metaltecnica © Page 1 of 3

Depth: 700.0 mm Height: 850.0 mm Weight: 96.0 kg Volume: 1.01 mq

Packaging length: 1850.0 mm Packaging depth: 750.0 mm Packaging height: 1100.0 mm Packaging weight: 119.0 kg Packaging volume: 1.53 mq