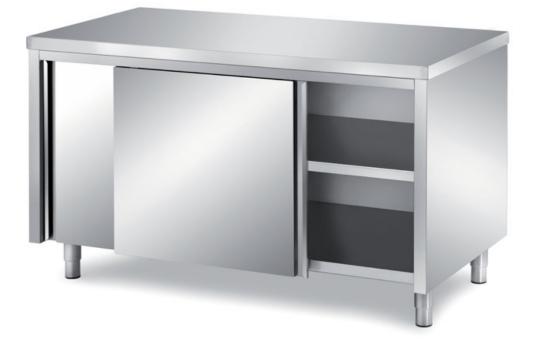

## Furnishing

Cabinet table with double skin sliding doors - mm 1600x700x850 h - TAM/16

## **Dimension**:

Length: 1600.0 mm

Depth: 700.0 mm Height: 850.0 mm Weight: 91.0 kg Volume: 0.95 mq Packaging length: 1650.0 mm Packaging depth: 750.0 mm Packaging height: 1100.0 mm Packaging weight: 113.0 kg Packaging volume: 1.36 mq