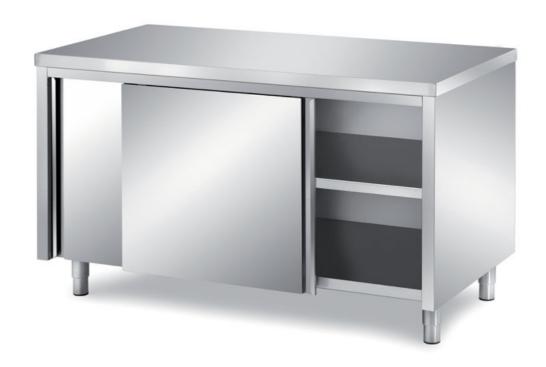

## Furnishing

Cabinet table with double skin sliding doors - mm 1500x/00x850 h - TAM/15

## **Dimension:**

Length: 1500.0 mm

Metaltecnica © Page 1 of 3

Depth: 700.0 mm Height: 850.0 mm Weight: 86.0 kg Volume: 0.89 mq

Packaging length: 1650.0 mm Packaging depth: 750.0 mm Packaging height: 1100.0 mm Packaging weight: 108.0 kg Packaging volume: 1.36 mq