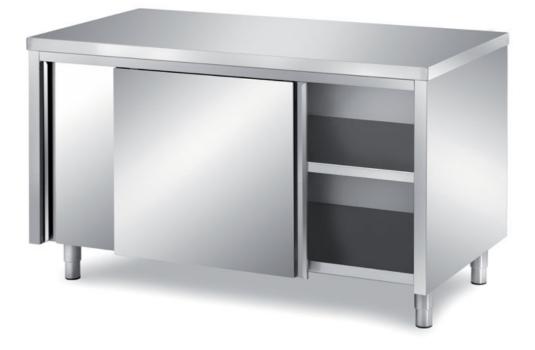

## Furnishing

Cabinet table with double skin sliding doors - mm 1300x700x850 h - TAM/13