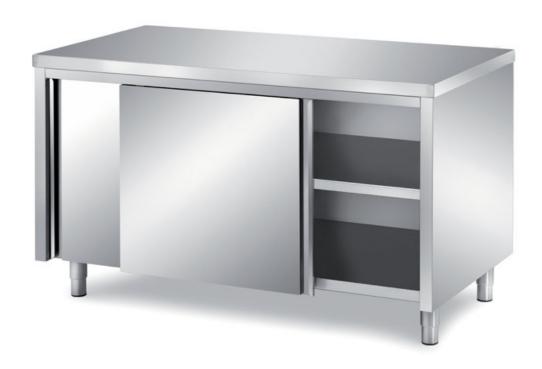

## Furnishing

Cabinet table with double skin sliding doors - mm IIO0x/00x850 h - TAM/II

## **Dimension:**

Length: 1100.0 mm

Metaltecnica © Page 1 of 3

Depth: 700.0 mm Height: 850.0 mm Weight: 67.0 kg Volume: 0.65 mq

Packaging length: 1250.0 mm Packaging depth: 750.0 mm Packaging height: 1100.0 mm Packaging weight: 87.0 kg Packaging volume: 1.03 mq