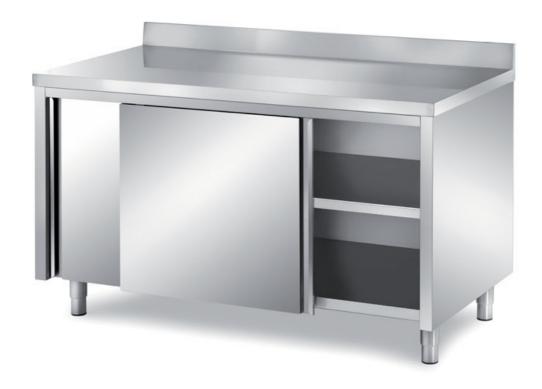

## Furnishing

Cabinet table with double skin sliding doors with backsplash - mm 2900x700x850 h - TAM/29A