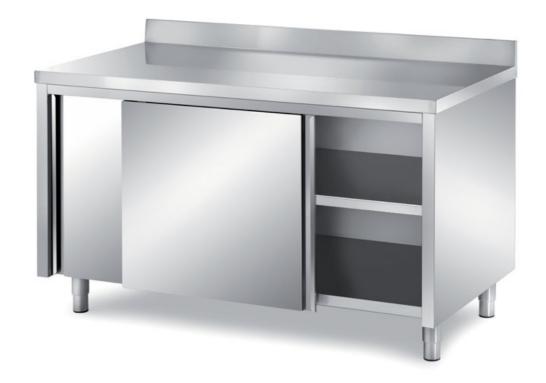

## Furnishing

Cabinet table with double skin sliding doors with backsplash - mm 2100x700x850 h - TAM/21A