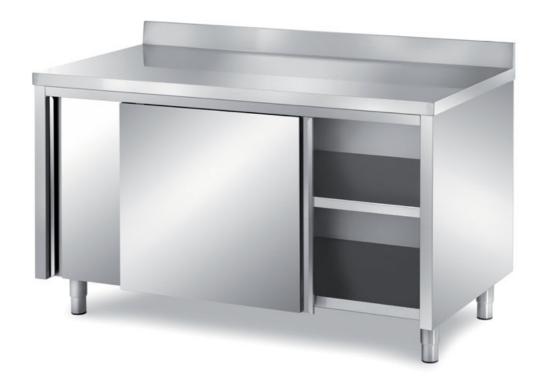

## Furnishing

Cabinet table with double skin sliding doors with backsplash - mm 2000x700x850 h - TAM/20A

## Dimension:

Length: 2000.0 mm

Metaltecnica © Page 1 of 3

Depth: 700.0 mm Height: 850.0 mm Weight: 114.0 kg Volume: 1.19 mq

Packaging length: 2050.0 mm Packaging depth: 750.0 mm Packaging height: 1100.0 mm Packaging weight: 138.0 kg Packaging volume: 1.69 mq