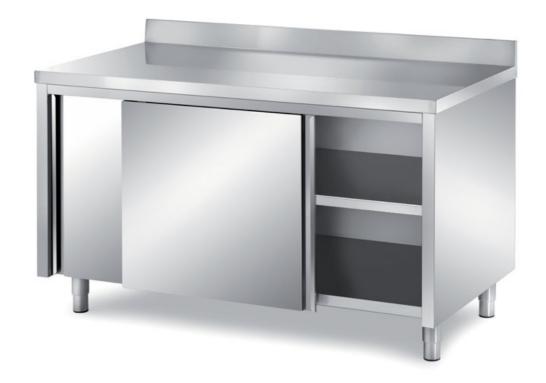

## Furnishing

Cabinet table with double skin sliding doors with backsplash - mm 1100x700x850 h - TAM/11A