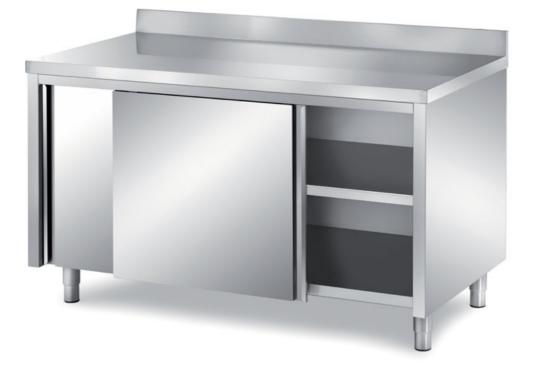

## Furnishing

Cabinet table with double skin sliding doors with backsplash - mm 1000x700x850 h - TAM/10A

**Dimension**:

Length: 1000.0 mm

Depth: 700.0 mm Height: 850.0 mm Weight: 63.0 kg Volume: 0.59 mq Packaging length: 1050.0 mm Packaging depth: 750.0 mm Packaging height: 1100.0 mm Packaging weight: 81.0 kg Packaging volume: 0.87 mg