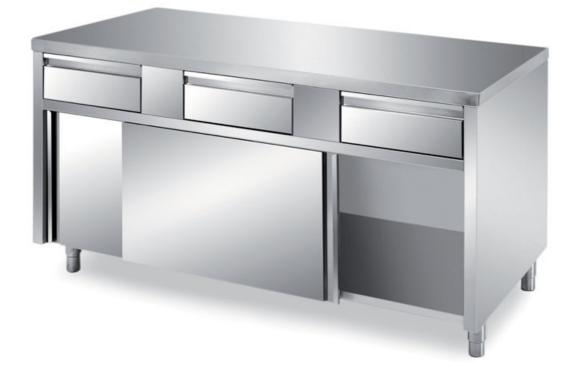

## Furnishing

Cabinet table with sliding doors and 5 drawers with s/s underpaneling - mm 2200x700x850 h - TFI/22

Dimension:

Length: 2200.0 mm

Depth: 700.0 mm Height: 850.0 mm Weight: 133.0 kg Volume: 1.31 mq Packaging length: 2300.0 mm Packaging depth: 800.0 mm Packaging height: 1100.0 mm Packaging weight: 171.0 kg Packaging volume: 2.02 mq