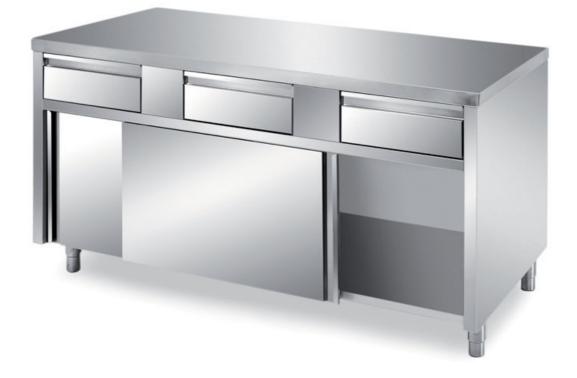

## Furnishing

Cabinet table with sliding doors and 4 drawers with s/s underpaneling - mm 2000x700x850 h - TFI/20

Dimension:

Length: 2000.0 mm

Depth: 700.0 mm Height: 850.0 mm Weight: 117.0 kg Volume: 1.19 mq Packaging length: 2050.0 mm Packaging depth: 750.0 mm Packaging height: 1100.0 mm Packaging weight: 141.0 kg Packaging volume: 1.69 mq