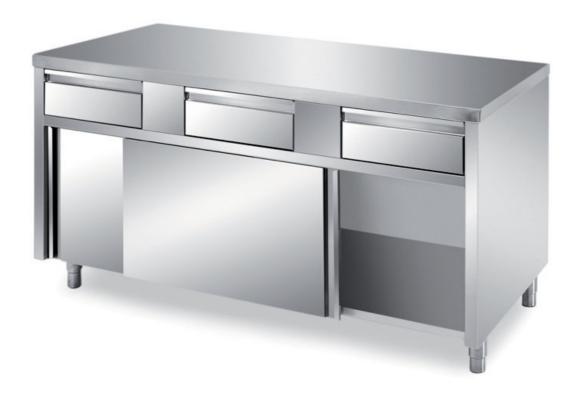

## Furnishing

Cabinet table with sliding doors and 4 drawers with s/s underpaneling - mm 1900x700x850 h - TFI/19

## Dimension:

Length: 1900.0 mm

Metaltecnica © Page 1 of 3

Depth: 700.0 mm Height: 850.0 mm Weight: 113.0 kg Volume: 1.13 mg

Packaging length: 2050.0 mm Packaging depth: 750.0 mm Packaging height: 1100.0 mm Packaging weight: 137.0 kg Packaging volume: 1.69 mq