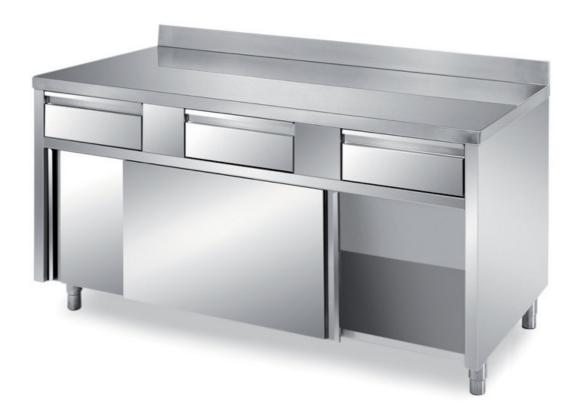

## Furnishing

Cabinet table with sliding doors and 5 drawers without s/s underpaneling - with backsplash mm 2200x700x850 h - TFIX/22A

## Dimension:

Length: 2200.0 mm

Metaltecnica © Page 1 of 3

Depth: 700.0 mm Height: 850.0 mm Weight: 128.0 kg Volume: 1.31 mg

Packaging length: 2300.0 mm Packaging depth: 800.0 mm Packaging height: 1100.0 mm Packaging weight: 166.0 kg Packaging volume: 2.02 mq