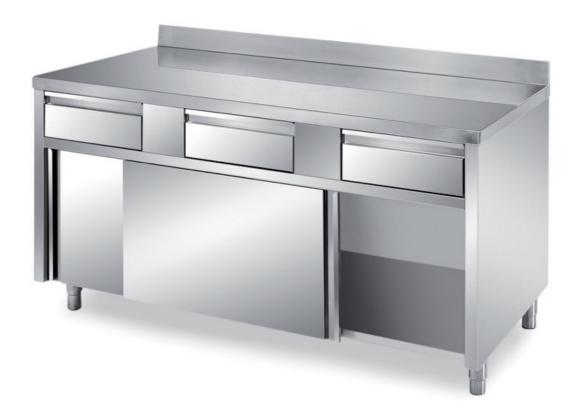

## Furnishing

Cabinet table with sliding doors and 4 drawers without s/s underpaneling - with backsplash mm 2000x700x850 h - TFIX/20A

## Dimension:

Length: 2000.0 mm

Metaltecnica © Page 1 of 3

Depth: 700.0 mm Height: 850.0 mm Weight: 111.0 kg Volume: 1.19 mq

Packaging length: 2050.0 mm Packaging depth: 750.0 mm Packaging height: 1100.0 mm Packaging weight: 135.0 kg Packaging volume: 1.69 mq