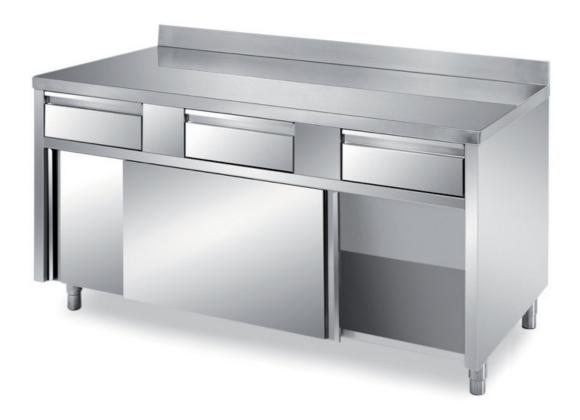

## Furnishing

Cabinet table with sliding doors and 3 drawers without s/s underpaneling - with backsplash mm 1600x700x850 h - TFIX/16A

## Dimension:

Length: 1600.0 mm

Metaltecnica © Page 1 of 3

Depth: 700.0 mm Height: 850.0 mm Weight: 91.0 kg Volume: 0.95 mg

Packaging length: 1650.0 mm Packaging depth: 750.0 mm Packaging height: 1100.0 mm Packaging weight: 113.0 kg Packaging volume: 1.36 mq