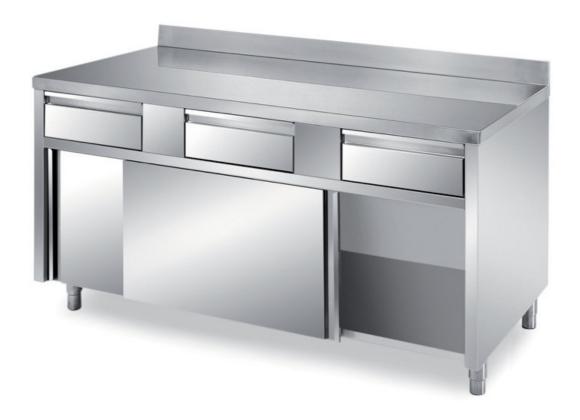

## Furnishing

Cabinet table with sliding doors and 3 drawers without s/s underpaneling - with backsplash mm 1500x700x850 h - TFIX/15A