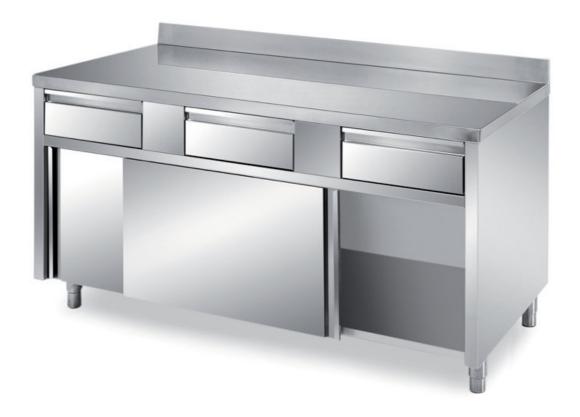

## Furnishing

Cabinet table with sliding doors and 2 drawers without s/s underpaneling - with backsplash mm 1100x700x850 h - TFIX/11A

**TFIX/14A** - Cabinet table with sliding doors and 3 drawers without s/s underpaneling - with backsplash mm 1400x700x850 h

**TFIX/15A** - Cabinet table with sliding doors and 3 drawers without s/s underpaneling - with backsplash mm 1500x700x850 h