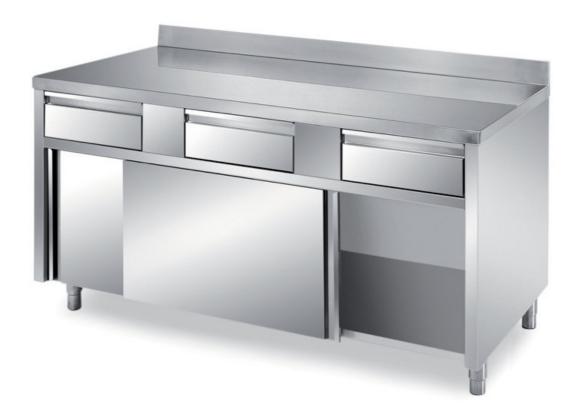

## Furnishing

Cabinet table with sliding doors and 2 drawers without s/s underpaneling - with backsplash mm 1000x700x850 h - TFIX/10A

**TFIX/14A** - Cabinet table with sliding doors and 3 drawers without s/s underpaneling - with backsplash mm 1400x700x850 h

**TFIX/15A** - Cabinet table with sliding doors and 3 drawers without s/s underpaneling - with backsplash mm 1500x700x850 h