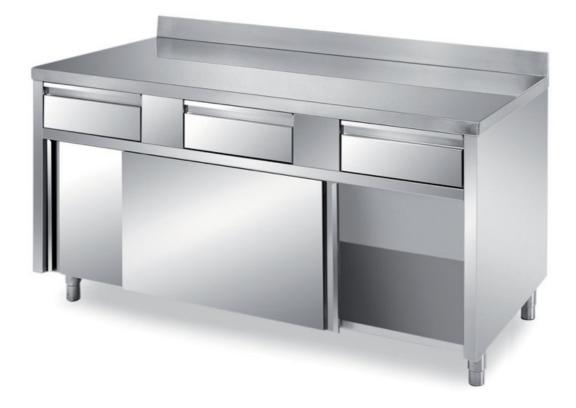

## Furnishing

Cabinet table with sliding doors and 5 drawers with s/s underpaneling - with backsplash mm 2400x700x850 h - TFI/24A

**Dimension**:

Length: 2400.0 mm

Depth: 700.0 mm Height: 850.0 mm Weight: 146.0 kg Volume: 1.43 mq Packaging length: 2500.0 mm Packaging depth: 800.0 mm Packaging height: 1100.0 mm Packaging weight: 187.0 kg Packaging volume: 2.2 mg