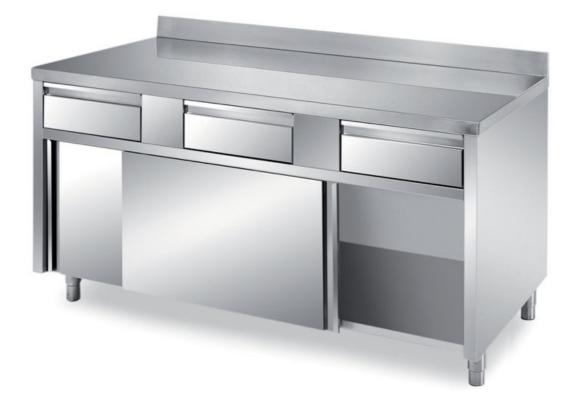

## Furnishing

Cabinet table with sliding doors and 3 drawers with s/s underpaneling - with backsplash mm 1700x700x850 h - TFI/17A

**Dimension**:

Length: 1700.0 mm

Depth: 700.0 mm Height: 850.0 mm Weight: 100.0 kg Volume: 1.01 mq Packaging length: 1850.0 mm Packaging depth: 750.0 mm Packaging height: 1100.0 mm Packaging weight: 123.0 kg Packaging volume: 1.53 mg