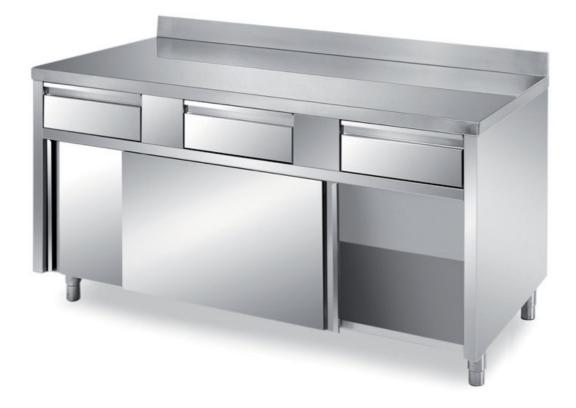

## Furnishing

Cabinet table with sliding doors and 2 drawers with s/s underpaneling - with backsplash mm 1200x700x850 h - TFI/12A

**Dimension**:

Length: 1200.0 mm

Depth: 700.0 mm Height: 850.0 mm Weight: 73.0 kg Volume: 0.71 mq Packaging length: 1450.0 mm Packaging depth: 750.0 mm Packaging height: 1100.0 mm Packaging weight: 93.0 kg Packaging volume: 1.2 mq

## Model:

**TFI/10A** - Cabinet table with sliding doors and 2 drawers with s/s underpaneling - with backsplash mm 1000x700x850 h

**TFI/11A** - Cabinet table with sliding doors and 2 drawers with s/s underpaneling - with backsplash mm 1100x700x850 h

**TFI/13A** - Cabinet table with sliding doors and 2 drawers with s/s underpaneling - with backsplash mm 1300x700x850 h

**TFI/14A** - Cabinet table with sliding doors and 3 drawers with s/s underpaneling - with backsplash mm 1400x700x850 h

**TFI/15A** - Cabinet table with sliding doors and 3 drawers with s/s underpaneling - with backsplash mm 1500x700x850 h

**TFI/16A** - Cabinet table with sliding doors and 3 drawers with s/s underpaneling - with backsplash mm 1600x700x850 h

**TFI/17A** - Cabinet table with sliding doors and 3 drawers with s/s underpaneling - with backsplash mm 1700x700x850 h

**TFI/18A** - Cabinet table with sliding doors and 4 drawers with s/s underpaneling - with backsplash mm 1800x700x850 h

**TFI/19A** - Cabinet table with sliding doors and 4 drawers with s/s underpaneling - with backsplash mm 1900x700x850 h

**TFI/20A** - Cabinet table with sliding doors and 4 drawers with s/s underpaneling - with backsplash mm 2000x700x850 h

**TFI/21A** - Cabinet table with sliding doors and 4 drawers with s/s underpaneling - with backsplash mm 2100x700x850 h

**TFI/22A** - Cabinet table with sliding doors and 5 drawers with s/s underpaneling - with backsplash mm 2200x700x850 h

**TFI/23A** - Cabinet table with sliding doors and 5 drawers with s/s underpaneling - with backsplash mm 2300x700x850 h