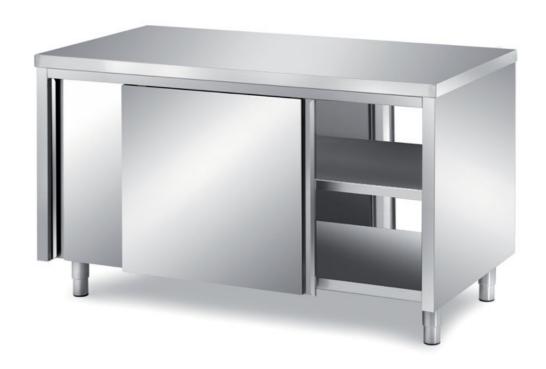

## Furnishing

Cabinet table with front and back sliding doors without s/s underpaneling - mm 1000x700x850 h - TAV2X/10