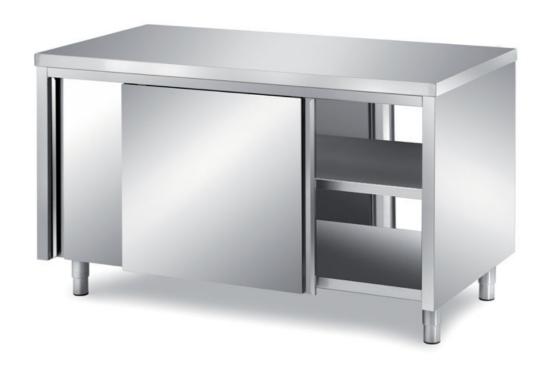

## Furnishing

Cabinet table with front and back sliding doors with s/s underpaneling - mm 2700x700x850 h - TAV2/27