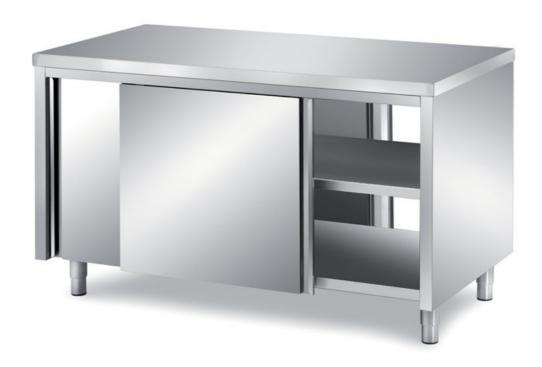

## Furnishing

Cabinet table with front and back sliding doors with s/s underpaneling - mm 1900x700x850 h - TAV2/19