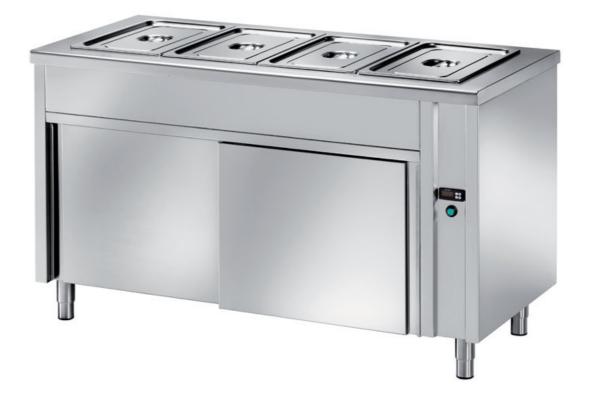

## Furnishing

Heated bainmarie table with heated compartment cap. 4 - GN1/1 h 150 mm 1500x700x850 h - TCB/15

**Dimension**:

Length: 1500.0 mm

Depth: 700.0 mm Height: 850.0 mm Weight: 83.0 kg Volume: 0.89 mq Packaging length: 1650.0 mm Packaging depth: 750.0 mm Packaging height: 1100.0 mm Packaging weight: 105.0 kg Packaging volume: 1.36 mq