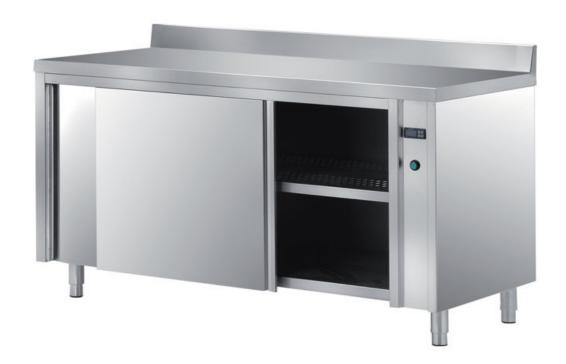

## Furnishing

Heated, ventilated cabinet table with double skin sliding - doors + backsplash mm 2800x600x850 h - TAVR6/28A