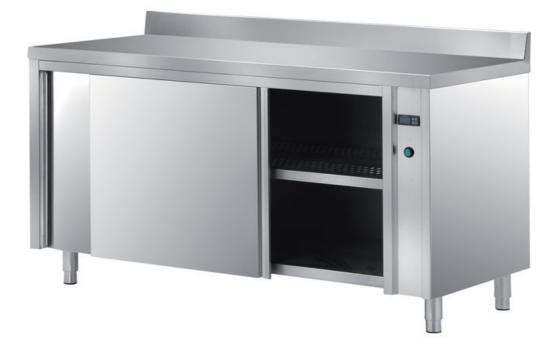

## Furnishing

Heated, ventilated cabinet table with double skin sliding - doors + backsplash mm 2600x600x850 h - TAVR6/26A

**Dimension**:

Length: 2600.0 mm

Depth: 600.0 mm Height: 850.0 mm Weight: 139.0 kg Volume: 1.33 mq Packaging length: 2700.0 mm Packaging depth: 700.0 mm Packaging height: 1100.0 mm Packaging weight: 182.0 kg Packaging volume: 2.08 mg