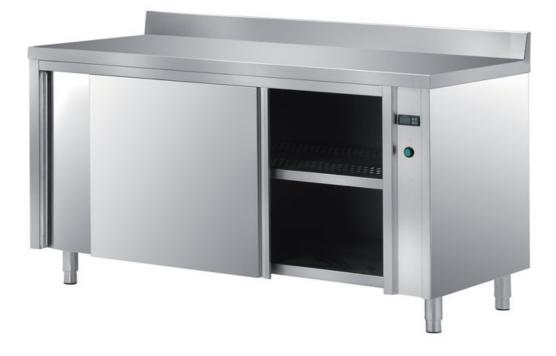

## Furnishing

Heated, ventilated cabinet table with double skin sliding - doors + backsplash mm 2000x600x850 h - TAVR6/20A

**Dimension**:

Length: 2000.0 mm

Depth: 600.0 mm Height: 850.0 mm Weight: 112.0 kg Volume: 1.02 mq Packaging length: 2050.0 mm Packaging depth: 750.0 mm Packaging height: 1100.0 mm Packaging weight: 136.0 kg Packaging volume: 1.69 mg