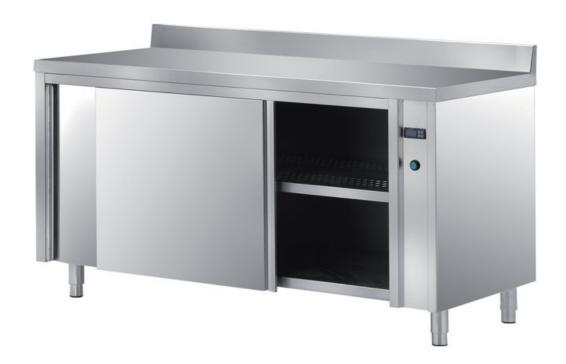

## Furnishing

Heated, ventilated cabinet table with double skin sliding - doors + backsplash mm 1900x600x850 h - TAVR6/19A

## Dimension:

Length: 1900.0 mm

Metaltecnica © Page 1 of 3

Depth: 600.0 mm Height: 850.0 mm Weight: 108.0 kg Volume: 0.97 mg

Packaging length: 2050.0 mm Packaging depth: 750.0 mm Packaging height: 1100.0 mm Packaging weight: 132.0 kg Packaging volume: 1.69 mq