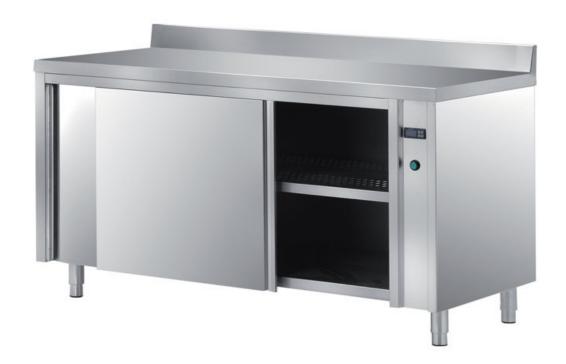

## Furnishing

Heated, ventilated cabinet table with double skin sliding - doors + backsplash mm 1300x600x850 h - TAVR6/13A