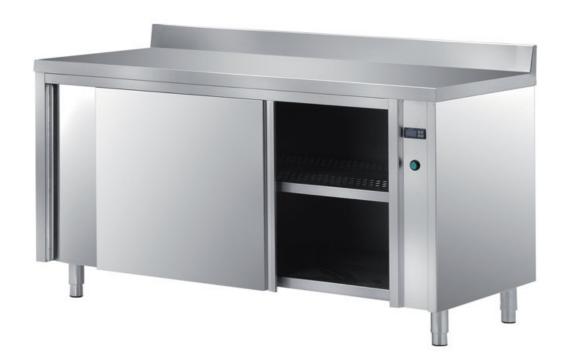

## Furnishing

Heated, ventilated cabinet table with double skin sliding - doors + backsplash mm 1200x600x850 h - TAVR6/12A

## Dimension:

Length: 1200.0 mm

Metaltecnica © Page 1 of 3

Depth: 600.0 mm Height: 850.0 mm Weight: 75.0 kg Volume: 0.61 mg

Packaging length: 1250.0 mm Packaging depth: 750.0 mm Packaging height: 1100.0 mm Packaging weight: 95.0 kg Packaging volume: 1.03 mq